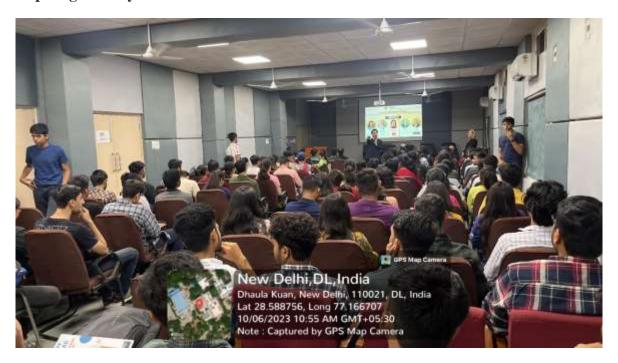

The event began with a welcome speech and a brief introduction of each of the panelists, followed by an address by the IQAC Coordinator, Prof. Swarn Singh. The coordinators from Seed Global Education also

distributed a prospectus to all the attendees which provided in-depth information about each of the partner Universities.

Post this, a panel discussion moderated by Mr. Paras Fatnani commenced where the representatives from each University answered commonly asked, but crucial, questions and then the floor was opened for the student to clarify their doubts and concerns.

Subsequently, Mr. Debaion Roy from the Graduate Management Admission Council, the body that conduct the GMAT exam, addressed the gathering and shed some light on the nuances of the Management Exam.

Then each of the visiting Representatives set up a separate desk in the Seminar Hall to interact one-on-one with the interested students and patiently cleared all their doubts and queries.