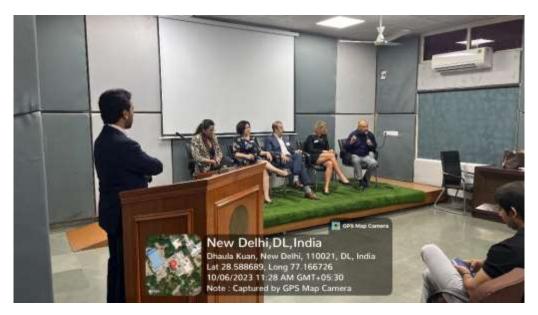

#### **Report With Photos**

Sri Venkateswara College, University of Delhi, in collaboration with Seed Global Education conducted a Business School Conclave on Friday, 6th October, 2023 at 10:00 A.M. in the Seminar Hall, Durgabai Deshmukh Block. This event was attended by 100 students across all courses and years.

Representatives from various top Business Schools graced the occasion and enlightened the audience with valuable insights into the admission process, courses offered and scholarships available for the students aspiring to study abroad.

The Panel consisted of Ms. Richa Agarwal, Country Manager. Bocconi University, Dr. Shivraj Kanungo, Vice Dean of Graduate Programs, The George Wahington University, Ms. Christine M Gozdiak, Assistant Dean International Programs, Gies College of Business, Dr. Arman Davtyan, Assistant Dean of Enrollment Management, Pepperdine Graziadio Business School, Ms. Amanda Barth, Associate Dean Graduate Admissions and Recruitment, Raymond A Mason School of Business.