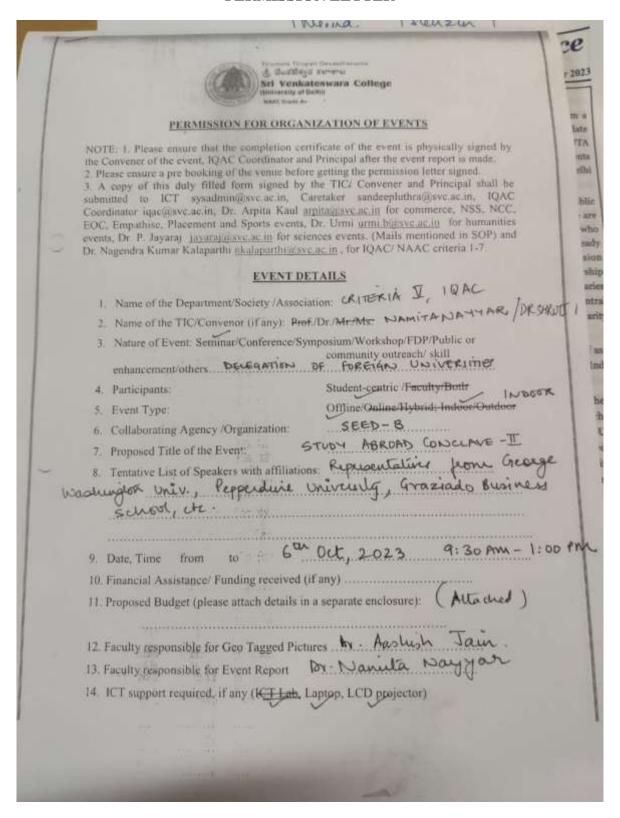

ources and Infrastructure          |               |                                       |

#### Poster:



## SRI VENKATESWARA COLLEGE



(University of Delhi)

# BUSINESS SCHOOL CONCLAVE

- Meet senior leaders from top-ranked international universities
- · Panel discussion and one on one interaction
- Application process and Scholarship guidance









THE GEORGE WASHINGTON UNIVERSITY PEPPERDINE GRAZIADIO

Principal
Prof. K. Chandramani
Singh

IQAC Coordinator Prof. Swarn Singh Organizer **Dr. Shruti Mathur**, Coordinator Criteria V

Event In-charge

Dr. Namita Nayyar

Organizing Committee

Dr. Pragya Gahlot Mr. Aashish Jain Dr. Niharika Jaiswal Mrs. V. Sushmitha Naidu Dr. Ramavath Janraj Naik Dr. Dipika

For Queries Contact: Dr. Namita Nayyar 9818234638

#### **PERMISSION LETTER**





#### **Report With Photos**

Sri Venkateswara College, University of Delhi, in collaboration with Seed Global Education conducted a Business School Conclave on Friday, 6th October, 2023 at 10:00 A.M. in the Seminar Hall, Durgabai Deshmukh Block. This event was attended by 100 students across all courses and years.





Representatives from various top Business Schools graced the occasion and enlightened the audience with valuable insights into the admission process, courses offered and scholarships available for the students aspiring to study abroad.



The Panel consisted of Ms. Richa Agarwal, Country Manager. Bocconi University, Dr. Shivraj Kanungo, Vice Dean of Graduate Programs, The George Wahington University, Ms. Christine M Gozdiak, Assistant Dean International Programs, Gies Co