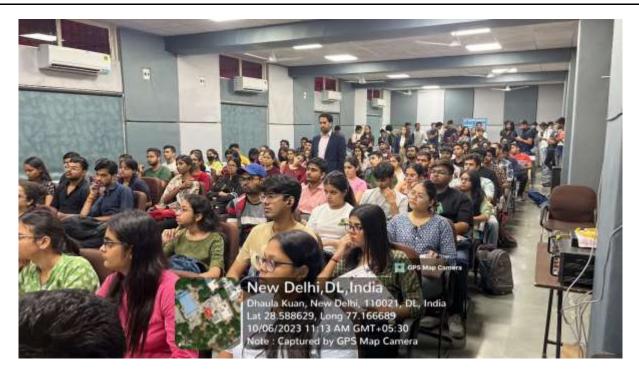

#### **Report With Photos**

Sri Venkateswara College, University of Delhi, in collaboration with Seed Global Education conducted a Business School Conclave on Friday, 6th October, 2023 at 10:00 A.M. in the Seminar Hall, Durgabai Deshmukh Block. This event was attended by 100 students across all courses and years.

Representatives from various top Business Schools graced the occasion and enlightened the audience with valuable insights into the admission process, courses offered and scholarships available for the students aspiring to study abroad.